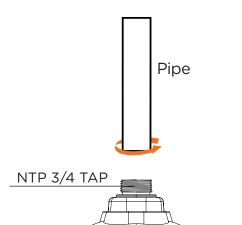

## **INSTALLATION**

- 1 Secure the hanging mount to the pole (NTP 3/4 thread).
- 2 Before attaching the camera to the hanging mount, remove the dome from the camera base.
- 3 Pass wires through and make all necessary connections.
- Use the camera mounting screws (included with bracket) to secure the camera to the mount cap. See the table below for the length of the screws and compatible cameras.