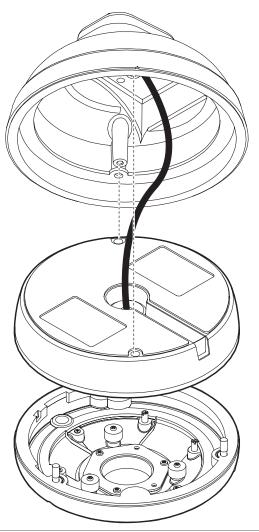

## **INSTALLATION**

- 1 Secure the hanging mount to the pole (NTP 3/4 thread).
- 2 Before attaching the camera to the hanging mount, remove the dome from the camera base.
- 3 Pass wires through and make all necessary connections.
- Use the camera mounting screws (included with bracket) to secure the camera to the mount cap. See the table below for the length of the screws and compatible cameras.